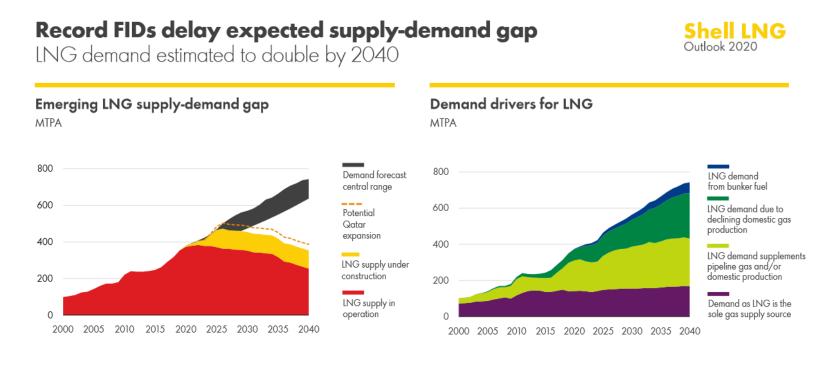

#### 1.3 LNG long-term outlook – Royal Dutch Shell (LNG Outlook 2022)

## Expected rising demand for LNG in Asia requires investment in new supply

Shell LNG Outlook 2022

Source: Shell interpretation of IHS Markit, Wood Mackenzie, FGE and Poten & Partners 2021 and 2022 data

- (1) LNG demand will more than double by 2040, while supply will decline by 2028
  - → International LNG prices are expected to rise in the future
- (2) Korea Gas Corporation has accumulated about 5.4 trillion won in receivables as of June 2022, and it is expected that it will be difficult to reduce the price of city gas within 2~3 years.