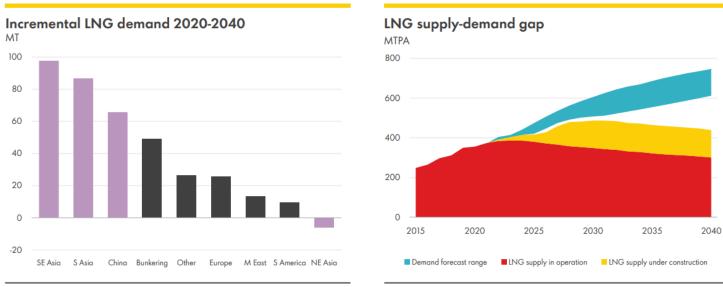

#### 1.2 LPG Competitiveness

- With global environmental policies such as restrictions on the operation of coal power plants and restrictions on the generation of environmentally hazardous substances, domestic and international LNG demand continues to decline
- International LNG prices are also increasing rapidly.
- Global LNG demand will double by 2040, while supply will decline from 2025, making future LNG price increases essential [Royal Duch Shell Report 2020.02]
- Alpha Energy purchases LPG futures (usually 2-year notes) in the international futures market and supplies them stably and economically to the site, and always stockpiles more than 100,000 tons of LPG.

- (1) LNG demand will more than double by 2040, while supply will decline by 2028
  - → International LNG prices are expected to rise in the future
- (2) Korea Gas Corporation has accumulated about 5.4 trillion won in receivables as of June 2022, and it is expected that it will be difficult to reduce the price of city gas within 2~3 years.

#### 1.4 LNG long-term outlook (Competitive Fuels)

The long-term outlook for LNG, a competitive fuel for LPG, is expected to double by 2040 due to increased demand, mainly in China and India, while supply is expected to increase prices due to a gradual decline from 2025 ('SHELL' report, February 2020)