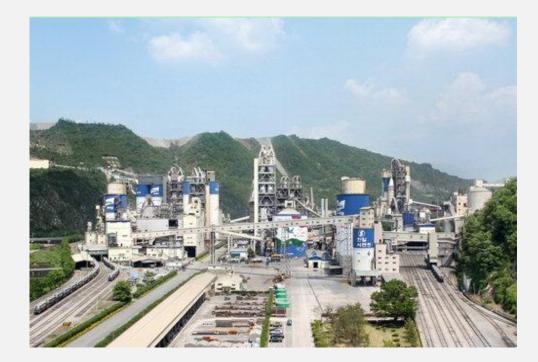

#### 2.4 Hanil Cement (Yeoju)

### Hanil Cement , Yeoju

| Established                     | 1961                                                               |
|---------------------------------|--------------------------------------------------------------------|
| Major<br>Products               | cement, special cement,<br>Ready-mixed concrete,<br>remittal, etc. |
| Contract date                   | 16 Dec 2019                                                        |
| Date of<br>obtaining<br>license | 17 Jan 2020                                                        |
| Supply start month              | Mar 2020                                                           |