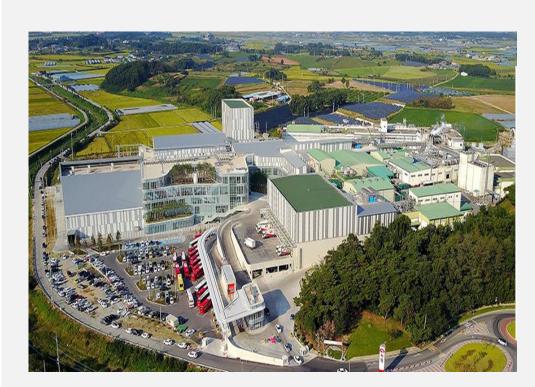

|
| Supply start month              | May 2020                                 |

#### 2.4 Hanil Cement (Yeoju)



### Hanil Cement , Yeoju

| Established                     | 1961                                                               |
|---------------------------------|--------------------------------------------------------------------|
| Major<br>Products               | cement, special cement,<br>Ready-mixed concrete,<br>remittal, etc. |
| Contract date                   | 16 Dec 2019                                                        |
| Date of<br>obtaining<br>license | 17 Jan 2020                                                        |
| Supply start month              | Mar 2020                                                           |

### 2.7 Harim (Iksan)



#### Harim

| Established        | 1978                           |
|--------------------|--------------------------------|
| Major<br>Products  | Tea, Fresh Up, Partial<br>Meat |
| contract date      | Jan 28, 2022                   |
| Supply start month | May 2022                       |

## **End of documents**