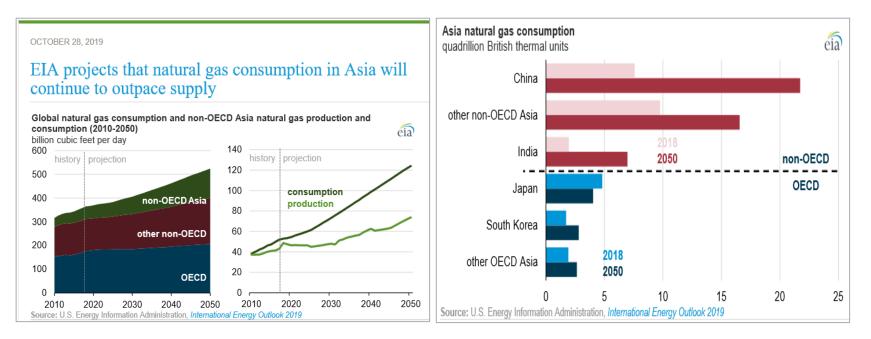

#### 1.5 LNG long-term outlook - EIA (Oct. 2019)

(1) The U.S. Energy Information Administration (EIA) predicts that China's LNG demand will triple in 2050 compared to 2018.

→ Demand for electricity in China and LNG substitution of coal fuel in power plants quadrupled in 2018

- (2) After 2040, LNG demand in India's steel and other manufacturing industries is expected to surpass that of China's industrial sector, and LNG demand is expected to increase by more than 30% due to the increase in manufacturing in non-OECD countries.
  - $\rightarrow$  LNG price increase expected due to supply and demand imbalance due to increased demand