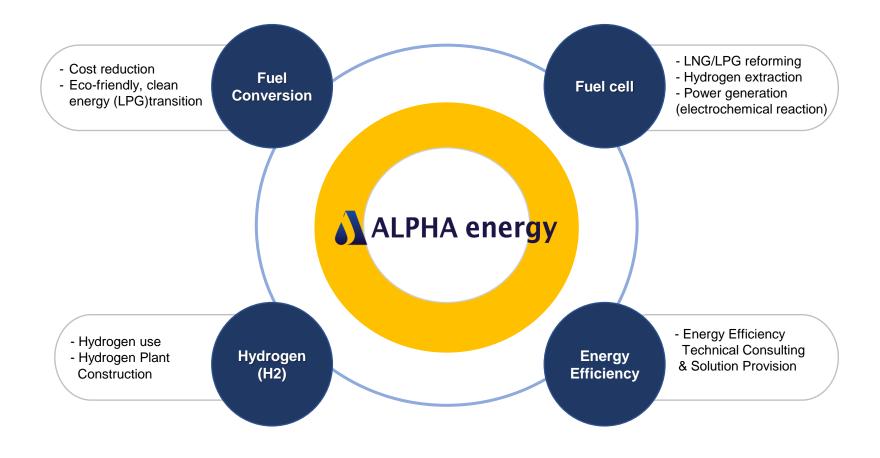

## 3. Business Areas

Usage of Oil  $\rightarrow$  Fuel conversion (LPG)  $\rightarrow$  Fuel cells  $\rightarrow$  Energy efficiency  $\rightarrow$  Hydrogen (H<sub>2</sub>) The business area is underway in four stages.

## 1. Fuel Conversion