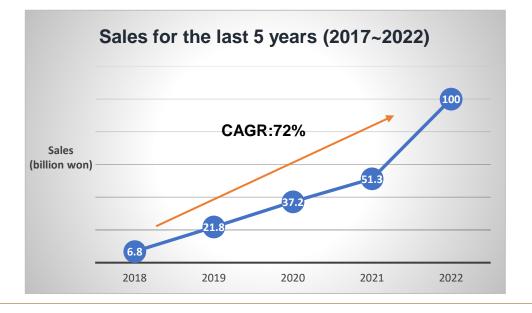

#### Domestic LPG Market

- LPG market size in 2021: 5,700,000 ton (estimation)
  - -Fuel : 1,200,000 ton
  - -Raw material : 4,500,000 ton

Alpha Energy Group Sales Growth Trend

 Lack of response to raw material demand