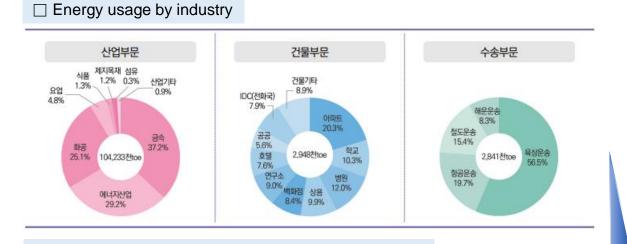

#### Domestic Energy Usage Status

Fuel use in the industrial sector in 2021 is 104m. ton, an average annual increase of 4.3% over the past 10 years

| [단위 : 찬toe] |        |       |        |       |        |       |        |       |         |       |  |
|-------------|--------|-------|--------|-------|--------|-------|--------|-------|---------|-------|--|
| 구분 석유류      |        | 석유류   |        |       | _류     | 석탄류   |        | 전기    |         | 계     |  |
| TT          |        | 비중(%) |        | 비중(%) |        | 비중(%) |        | 비중(%) |         | 비중(%) |  |
| 2000        | 12,938 | 26.0  | 12,088 | 24.3  | 17,249 | 34.7  | 7,462  | 15.0  | 49,737  | 100.0 |  |
| 2010        | 7,580  | 11.1  | 23,382 | 34.1  | 24,453 | 35.6  | 13,179 | 19.2  | 68,594  | 100.0 |  |
| 2019        | 5,604  | 5.4   | 45,965 | 44.2  | 34,739 | 33.4  | 17,708 | 17.0  | 104,014 | 100.0 |  |
| 2020        | 5,073  | 5.1   | 43,738 | 44.3  | 32,988 | 33.4  | 16,945 | 17.2  | 98,744  | 100.0 |  |
| 2021        | 4,847  | 4.7   | 45,912 | 44.0  | 35,775 | 34.3  | 17,699 | 17.0  | 104,233 | 100.0 |  |

주) 산업부문 에너지소비량 중 증기, 온수, 신탄, 기타에너지원을 제외한 값임

Energy use by energy source in the industrial sector

- Strengthening environmental regulations
- Energy saving needs

- Reduction in the use of petroleum
- Increased gases