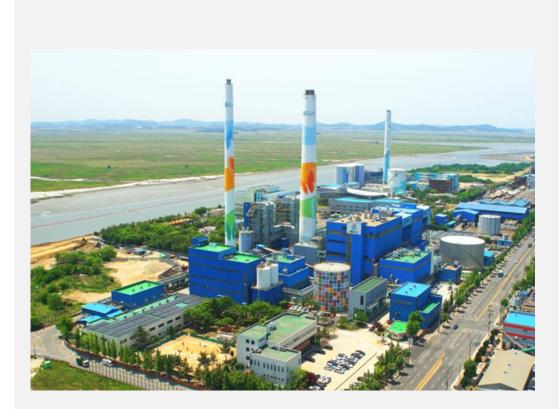

#### 2.1 GS E&R Power Plant

#### **GS E&R Power Plant**

| Established                     | 1990                                |
|---------------------------------|-------------------------------------|
| Major<br>Products               | Cogeneration Plant                  |
| Power<br>Generation<br>Capacity | 674GWH/year<br>supply 220 companies |
| contract date                   | 28 Dec 2016                         |
| Date of<br>obtaining<br>license | 28 Aug 2018                         |
| Supply start month              | May 2019                            |